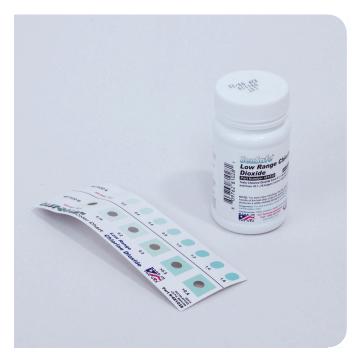

# Chlorine Dioxide LR Strips

For fast determination with chemical reaction

- Hazard free
- Rapid
- Always to hand
- Semi quantitative results

Part Number: 56S000450

### Chlorine Dioxide LR Strips

Test strips offer quick, clean results without the fuss of reagents or tablets. Their dip and compare method makes them a popular choice for many applications where speed and simplicity are most important.

#### Measuring Range

| Test Name        | Measuring Range                 |
|------------------|---------------------------------|
| Chlorine Dioxide | 0.1 - 1.6 mg/L CIO <sub>2</sub> |